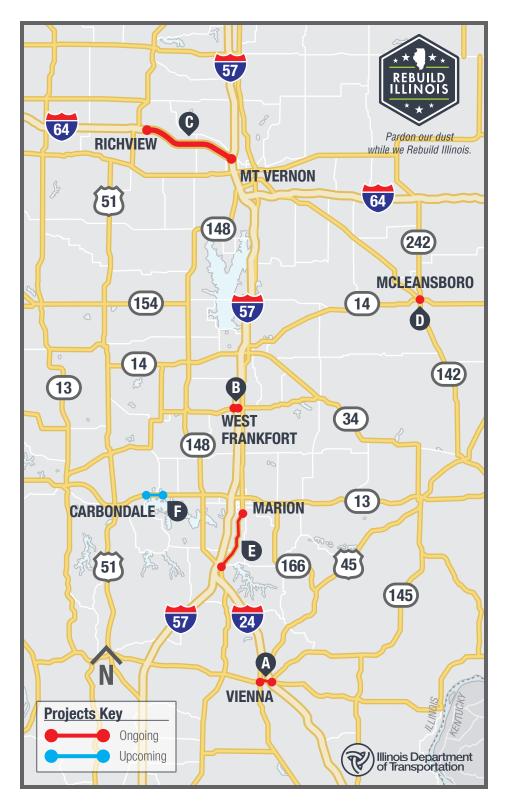

# **SOUTHERN ILLINOIS COUNTIES**

# **PROJECTS** June 2025

#### **ONGOING PROJECTS**

## ILLINOIS 146 IN VIENNA FROM U.S. 45 TO EAST OF I-24 IN JOHNSON COUNTY

Scope: Pavement widening for a center turn lane, multiuse path extension, and a roundabout at Illinois 146 and Red Bud Lane.

Project Cost: \$7.25M

**Project Duration:** 2024 – 2025

Traffic Impacts: Daytime and nighttime lane closures with detours for the roundabout

construction.

### **ILLINOIS 149 AT I-57 IN FRANKLIN COUNTY**

**Scope:** Construction of roundabouts at I-57 ramp intersections, pavement reconstruction, bridge repairs, multiuse path and sidewalk.

**Project Cost: \$6.4M** 

**Project Duration:** 2024 – 2025

Traffic Impacts: Daytime and nighttime lane closures are expected.

#### <u>I-64 FROM WASHINGTON COUNTY LINE TO I-57 NEAR MOUNT VERNON IN JEFFERSON</u> COUNTY

**Scope:** Pavement reconstruction and bridge work.

**Proiect Cost: \$94M** 

**Project Duration:** 2023 – 2026

**Traffic Impacts:** Crossovers with daytime and nighttime lane closures.

#### ILLINOIS 14 IN MCLEANSBORO AT THE ABANDONED RAILROAD UNDERPASS IN HAMILTON **COUNTY**

**Scope:** Old railroad bridge removal, elevation adjustment, and construction of new pavement, curbs, gutters and storm sewers.

Project Cost: \$811K

**Project Duration:** 2024 – 2025

**Traffic Impacts:** Road closure with detour.

### ILLINOIS 37 RECONSTRUCTION FROM WILDCAT DRIVE SOUTH OF MARION TO **ILLINOIS 148**

**Scope:** Earthwork, drainage improvements, resurfacing and shoulder widening, construction of a roundabout at Wildcat Drive.

Project Cost: \$16.4M

**Project Duration:** 2025 – 2026

**Traffic Impacts:** Lane closures, nighttime road closures.

#### **UPCOMING PROJECTS**

## ILLINOIS 13 FROM SPILLWAY ROAD TO SHAWNEE TRAIL IN WILLIAMSON COUNTY

**Scope:** Pavement widening, resurfacing, traffic signals, bridge replacement over Crab Orchard Lake and a multiuse path.

**Project Cost: \$45M** 

**Project Duration:** 2025 – 2027

**Traffic Impacts:** Daytime and nighttime lane closures.